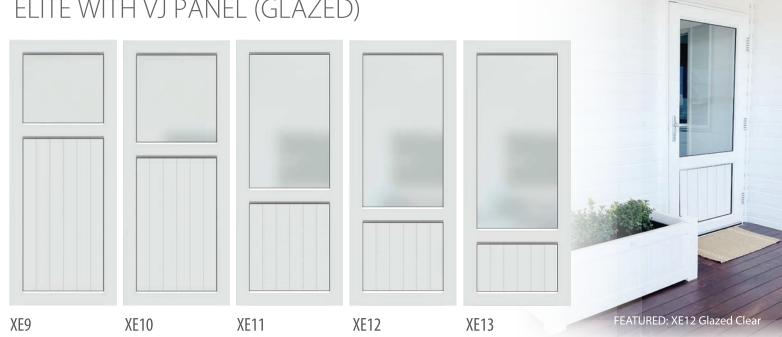

## **NEW** ELITE VJ ALUMINIUM RANGE

### EXPERIENCE THE COASTAL CHARM

Introducing the Elite VJ – a sleek and durable range of aluminium doors designed to bring the timeless elegance of the Hamptons look to your home. With clean shadow lines and classic coastal charm, these doors are built to withstand even the harshest Australian conditions. Elevate your home with the Elite VJ and experience luxury, durability, and beauty like never before. FEATURED: XE11Glazed Clear





# **NEW** ELITE VJ ALUMINIUM RANGE

### **ELITE ALUMINIUM DOORS**

ELITE WITH VJ PANEL



#### **ELITE ALUMINIUM DOORS**

ELITE WITH VJ PANEL (GLAZED)