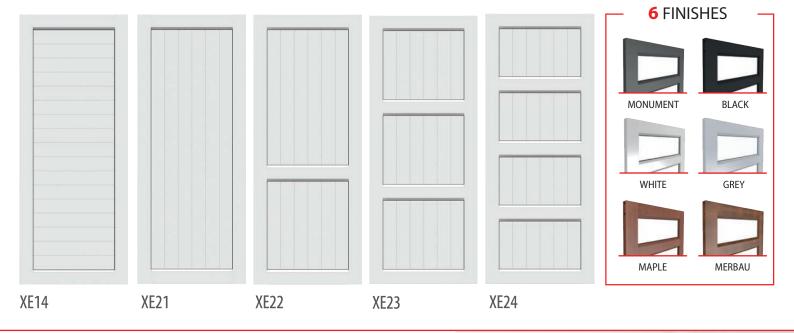

## **NEW** ELITE VJ ALUMINIUM RANGE

### EXPERIENCE THE COASTAL CHARM

Introducing the Elite VJ – a sleek and durable range of aluminium doors designed to bring the timeless elegance of the Hamptons look to your home. With clean shadow lines and classic coastal charm, these doors are built to withstand even the harshest Australian conditions. Elevate your home with the Elite VJ and experience luxury, durability, and beauty like never before. FEATURED: XE11Glazed Clear





# **NEW** ELITE VJ ALUMINIUM RANGE

### **ELITE ALUMINIUM DOORS**

ELITE WITH VJ PANEL



#### **ELITE ALUMINIUM DOORS**

ELITE WITH VJ PANEL (GLAZED)